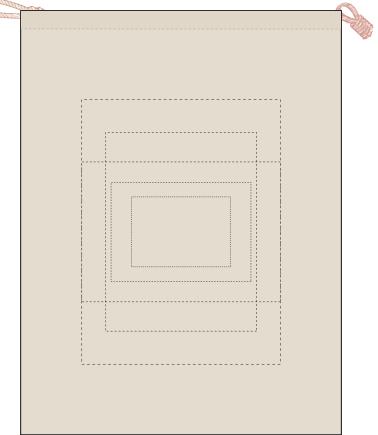

## RB1039 - Christmas Ham Bag

| Product Colour/s (Please specify product colour/s here) | Product Size<br>310mm W x 450mm H                                                                                                                                                                                | Actual Print Size (Please specify actual print size here) |
|---------------------------------------------------------|------------------------------------------------------------------------------------------------------------------------------------------------------------------------------------------------------------------|-----------------------------------------------------------|
| Print colour/s (Please specify print colour/s here)     | Print Method  Screen Print: 160mm W x 210mm H (max 3 Colours)  Digital Transfer: 105mm W x 74mm H  Digital Transfer: 148mm W x 105mm H  Digital Transfer: 210mm W x 148mm H  Digital Transfer: 210mm W x 280mm H |                                                           |
|                                                         |                                                                                                                                                                                                                  |                                                           |

## Disclaimer:

Colour proofs are to be used as a guide only.

Line drawing is for approximate print positional guide only.

Please familiarise yourself with the product prior to approving.

It is not intended to be an exact scale or detailed representation.

Small details or text, including ®©™, may fill in and not be legible.

Dotted lines will not be printed and are for maximum print guide only.

The fine lines and details in your logo may not be able to be produced clearly.